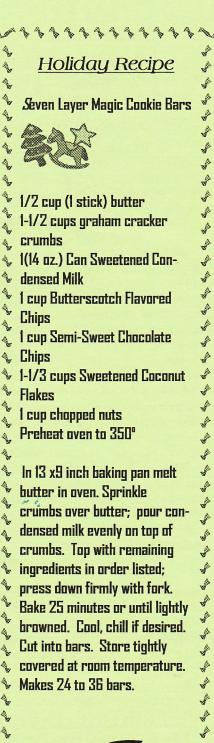

While at the meeting do some of your Holiday shopping by joining in on our silent auction. There will be gift baskets, a signed sand painting and a lunch cruise on Lake Pleasant. There will be holiday wreaths on sale. And to top the evening off bring your favorite holiday desert with the recipe to share with others.